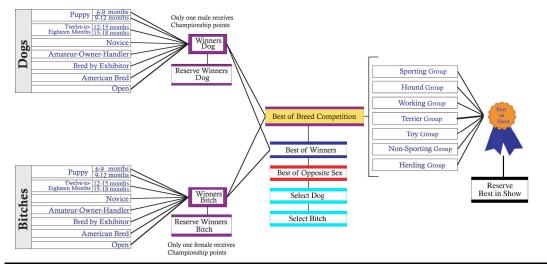

AKC Dog Show Judging Procedure

First Place in Dog and Bitch Classes are Eligible to compete for Winners Dog and Winners Bitch . Winners Dog and Winners Bitch are each awarded points, determined by the number of Dogs competing according to the current AKC schedule. Reserve Winners for each sex is then selected. Best of Breed or Variety Competition consists of both male and female Champions, plus Winners Dog and Winners Bitch. Best of Breed or Variety award qualifies this dog to represent its Breed in its own Group.

Best of Winners is selected from the Winners Dog and Winners Bitch. Best of Opposite Sex is then selected from the remaining dogs of the Opposite Sex to the Best of Breed or Variety. Select Dog and Select Bitch (Optional) selected from eligible dogs during BOB competition. First Place Winner in each of the seven Groups represents its Group for Best in Show Best in Show dog stands alone at the end of the Show, remaining undefeated.

Reserve Best in Show is selected from the remaining Group winners.